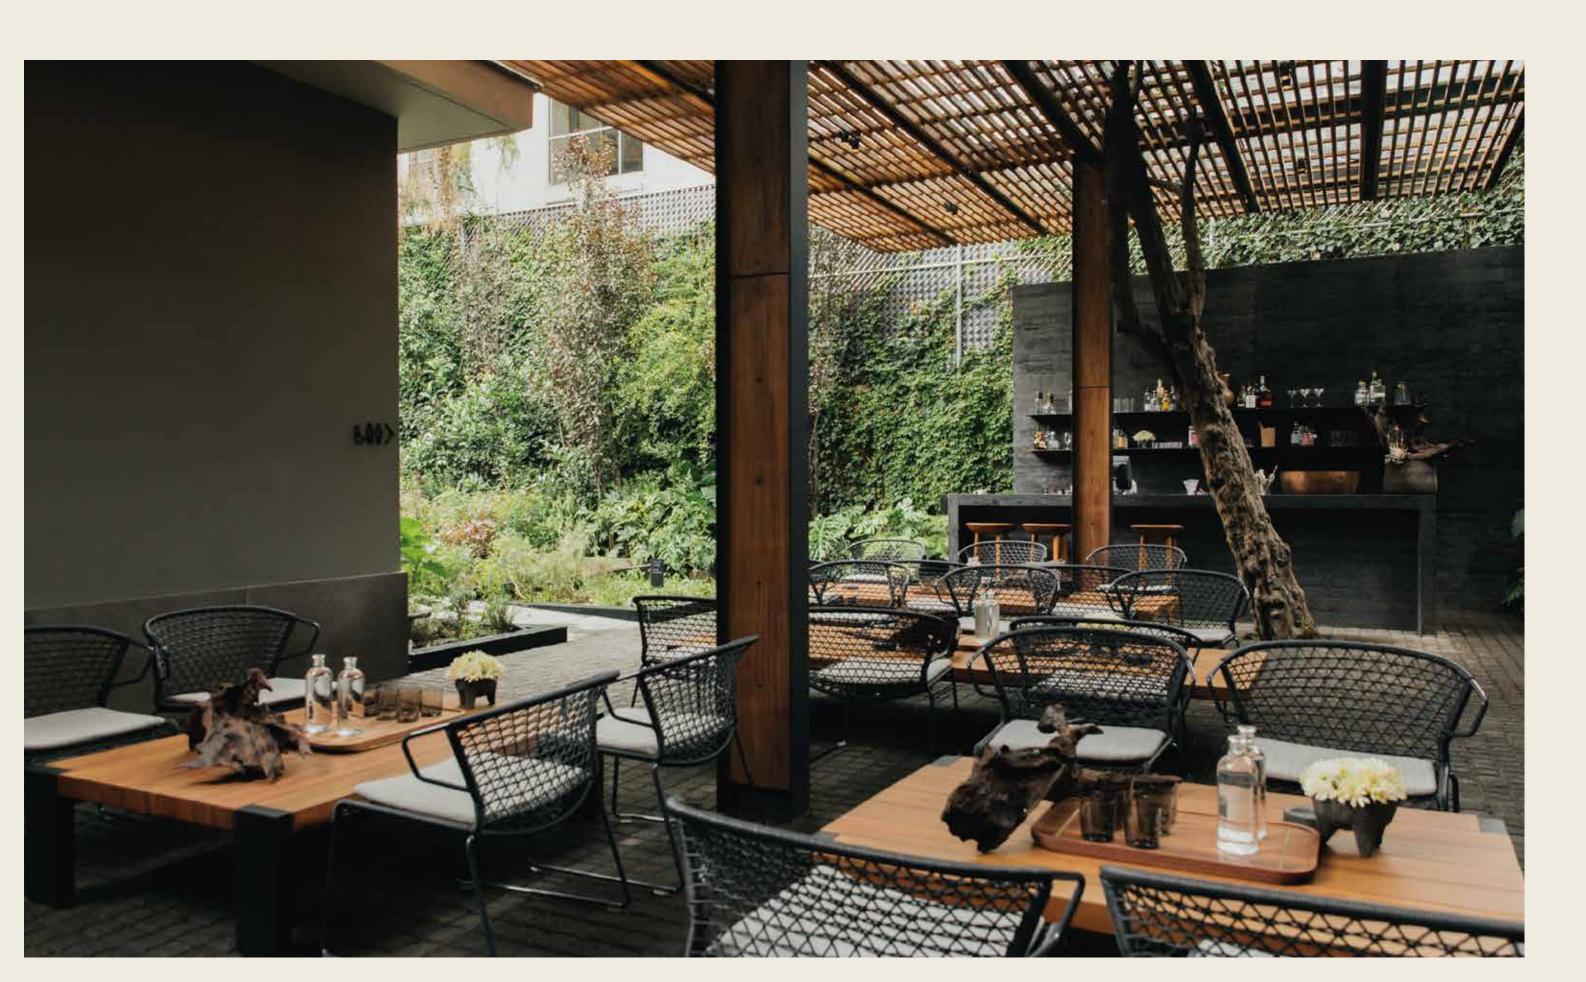

## TERRACE EVENTS

Maximum 50 guests The terrace features 29 seats and 3 benches

Cocktail-reception-style service

Minimum charge \$30,000 MXN

15% gratuity added at event conclusion (no tax receipts issued for gratuities)

Required deposit: 100% of anticipated food and beverage

Terrace available for special events from 2/2:30 until 6/6:30 pm

TERRACE MENU PACKAGES

| . [ \$1,276 MXN per person (Tax included)         |                                          |
|---------------------------------------------------|------------------------------------------|
|                                                   | Beverages:                               |
|                                                   | 1 Fruit "ade" of the day                 |
|                                                   | 2 Glasses wine (White or red)            |
|                                                   | Appetizers + snacks:                     |
|                                                   | 3 Canapé options per guest               |
|                                                   |                                          |
| 2.  \$\sum \\$1,914 MXN per person (Tax included) |                                          |
|                                                   | Beverages:                               |
|                                                   | 1 Cocktail                               |
|                                                   | 1 Beer                                   |
|                                                   | 2 Glasses wine (white, red or sparkling) |
|                                                   | Appetizers + snacks:                     |
|                                                   | 4 Canapé options per guest               |
|                                                   |                                          |
| s. [ \$2,552 MXN per person (Tax included)        |                                          |
|                                                   | Beverages:                               |
|                                                   | Mezcal or cocktail                       |
|                                                   | Beer                                     |
|                                                   | 2 Glasses Wine (white, red or sparkling  |
|                                                   | Appetizers + snacks:                     |
|                                                   | 5 Canapé options per guest               |
|                                                   |                                          |